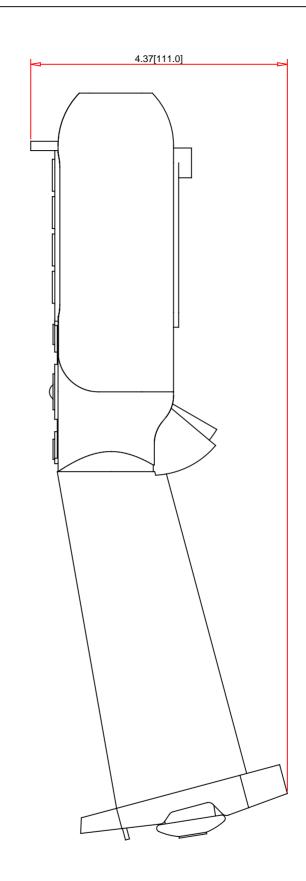

Note:

Drawings Not To Scale
Drawings Subject to Change Without Notice
Dimensions are inches next to [Millimeters]

Part No.:

## ZART12D

United States Corporate Headquarters Schneider Electric USA 1415 South Roselle Road Palatine, IL 60067 Customer Care Center: 1-888-778-2733

Web: www.schneider-electric.us

Technical Information: 6 motion and 6 auxiliary

Push Buttons:
Operational Battery Time:
Charging Time:
Communication: 30h 15 min

Wireless: Bluetooth low energy 2.4GHz

Operating Frequency:
Typlical Sensing Distance (Ind. Set.):
Maximum Sensing Distance

50m 100m (unobstructed)

Description:
IP Protection:
Operating Temperature.:
Storeage Temperature:
Battery Life:
Mechanical Durability:

Specification:
REMOTE 6 MOTION 6 AUX PUSHBUTTONS WITH DISPLAY IP65

-20...+60C -20...+45C

5 years 5,000,000 operations