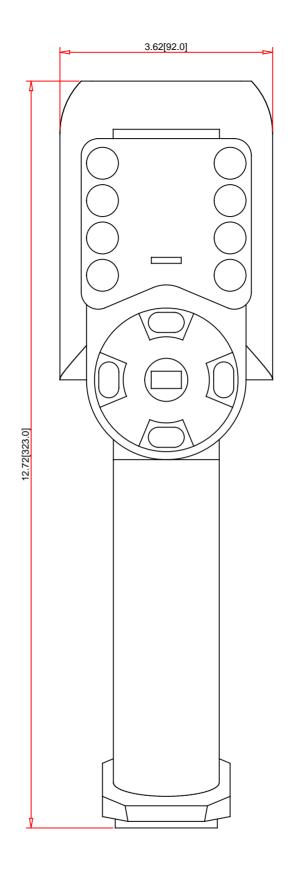

Note:

Drawings Not To Scale
Drawings Subject to Change Without Notice
Dimensions are inches next to [Millimeters]

Part No.:

## ZART12D

United States Corporate Headquarters Schneider Electric USA 1415 South Roselle Road Palatine, IL 60067 Customer Care Center: 1-888-778-2733

Web: www.schneider-electric.us

Technical Information: 6 motion and 6 auxiliary

Push Buttons:
Operational Battery Time:
Charging Time:
Communication: 30h 15 min

Wireless: Bluetooth low energy 2.4GHz

Operating Frequency:
Typlical Sensing Distance (Ind. Set.):
Maximum Sensing Distance

50m 100m (unobstructed)

Description:
IP Protection:
Operating Temperature.:
Storeage Temperature:
Battery Life:
Mechanical Durability:

Specification:
REMOTE 6 MOTION 6 AUX PUSHBUTTONS WITH DISPLAY IP65

-20...+60C -20...+45C

5 years 5,000,000 operations