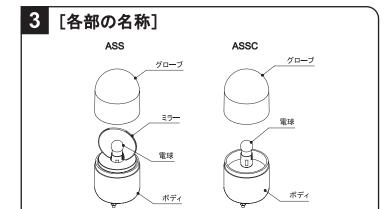

### [型式の説明] 例) **ASS-100R** グローブの 製品の型式 色調 製品の電源電圧 ASS:回転灯 12:DC12V 100:AC100V R:赤、G:緑 ASSC:電球表示灯 24:AC/DC24V 200:AC200V Y:黄、B:青