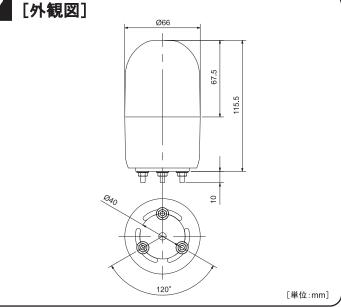

### [定格]

| 型式         | 定格電源電圧   | 消費電力 | 突入電流 | 製品質量  |
|------------|----------|------|------|-------|
| ASS-12 *   | DC12V    | 5W   | 4.0A | 0.2kg |
| ASS-24 *   | AC/DC24V | 300  | 2.0A |       |
| ASS-100 *  | AC100V   | 10W  | 1.0A | 0.3kg |
| ASS-200 *  | AC200V   | 1000 | 0.5A |       |
| ASSC-24 *  | AC/DC24V | 5W   | 2.0A |       |
| ASSC-100 * | AC100V   | 10W  | 1.0A | 0.2kg |
| ASSC-200 * | AC200V   | 1000 | 0.5A |       |