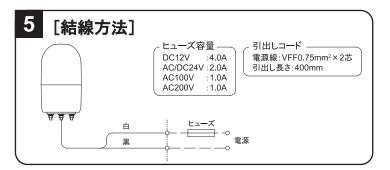

### [定格]

| 型式         | 定格電源電圧   | 消費電力 | 突入電流 | 製品質量  |
|------------|----------|------|------|-------|
| ASS-12 *   | DC12V    | 5W   | 4.0A | 0.2kg |
| ASS-24 *   | AC/DC24V | 300  | 2.0A |       |
| ASS-100 *  | AC100V   | 10W  | 1.0A | 0.3kg |
| ASS-200 *  | AC200V   | 1000 | 0.5A |       |
| ASSC-24 *  | AC/DC24V | 5W   | 2.0A |       |
| ASSC-100 * | AC100V   | 10W  | 1.0A | 0.2kg |
| ASSC-200 * | AC200V   | 1000 | 0.5A |       |