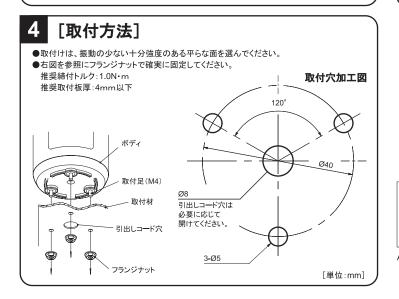

### [おねがい]

- ●電源回路および内部回路保護のため、外部に必ずヒューズを接続してください。
- ●電圧変動の激しい電源(変動率10%を越える電源)や、ノイズ、サージを多く含む電源  $(\pm 1000 \text{V}, 1 \mu \text{s}$ を超えるもの)でのご使用は避けてください。
- ●引出し線を強く引っ張らないでください。
- ●配線の余分な引き回しや他の電源線などとの併設は避けてください。
- ●モータ及びギヤ部へは注油しないでください。
- ●手で反射鏡を回さないでください。